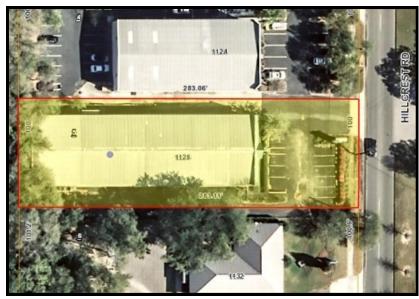

Adam J. Metcalfe, SIOR 251-432-2600 251-433-4478 fax

adam@metcalfeco.com

Location: 1128 Hillcrest Road

Between Airport Blvd. & Grelot Rd.

Mobile, AL 36695

**Building:** 

Size: 12,745± s.f. total

6,133± s.f. showroom/office 1,375± s.f. second floor office

5,237± s.f. warehouse

Construction: Pre-engineered steel with EIFS

exterior

Eave Height: 18±'
Year Built: 1992

Loading: Dock high and grade level w/roll-up

doors

Zoning: B-2, Neighborhood Business District

City of Mobile

Site: 100±' x 283±'

.65± acres

Price: \$635,000

REDUCED \$425,000

## FOR SALE

Retail/Office/Showroom/Warehouse Mobile, Alabama