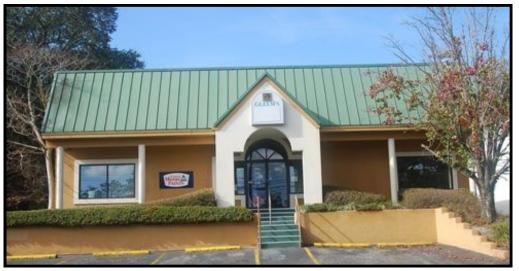

Adam J. Metcalfe, SIOR 251-432-2600 251-433-4478 fax

adam@metcalfeco.com

Location: 1128 Hillcrest Road

Between Airport Blvd. & Grelot Rd.

Mobile, AL 36695

**Building:** 

Size: 12,745± s.f. total

6,133± s.f. showroom/office 1,375± s.f. second floor office

5,237± s.f. warehouse

Construction: Pre-engineered steel with EIFS

exterior

Eave Height: 18±'
Year Built: 1992

Loading: Dock high and grade level w/roll-up

doors

Zoning: B-2, Neighborhood Business District

City of Mobile

Site: 100±' x 283±'

.65± acres

Price: \$635,000

REDUCED \$425,000

## FOR SALE

Retail/Office/Showroom/Warehouse Mobile, Alabama